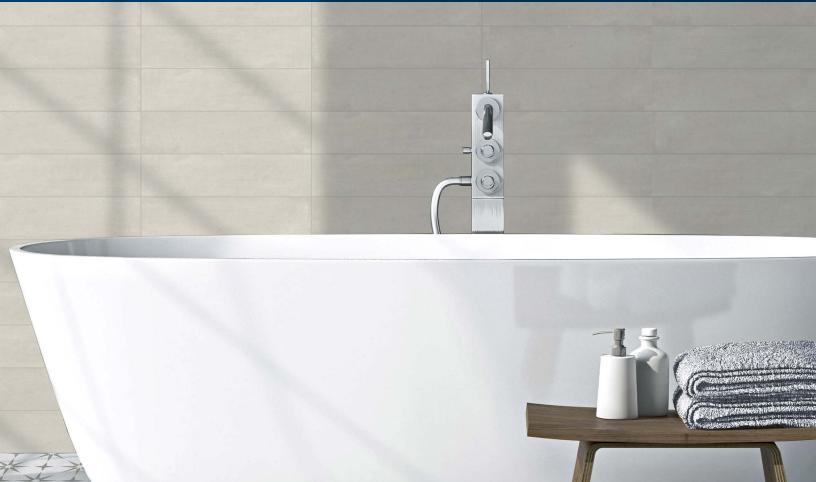

#### **BONE** 7.5 x 30 cm (3" x 12") Matte UD.CT.BON.0312.MT

CREAM 7.5 x 30 cm (3" x 12") Matte UD.CT.CRM.0312.MT

LIGHT GREY 7.5 x 30 cm (3" x 12") Matte UD.CT.LGR.0312.MT

**ANTHRACITE** 7.5 x 30 cm (3" x 12") Matte UD.CT.ATR.0312.MT A beautiful collection of wall tiles in five contemporary colors. The slightly undulated finish surrounded by a thin border gives this tile the 3D effect.

### **Examples of Recommended Applications**

Commercial Indoor