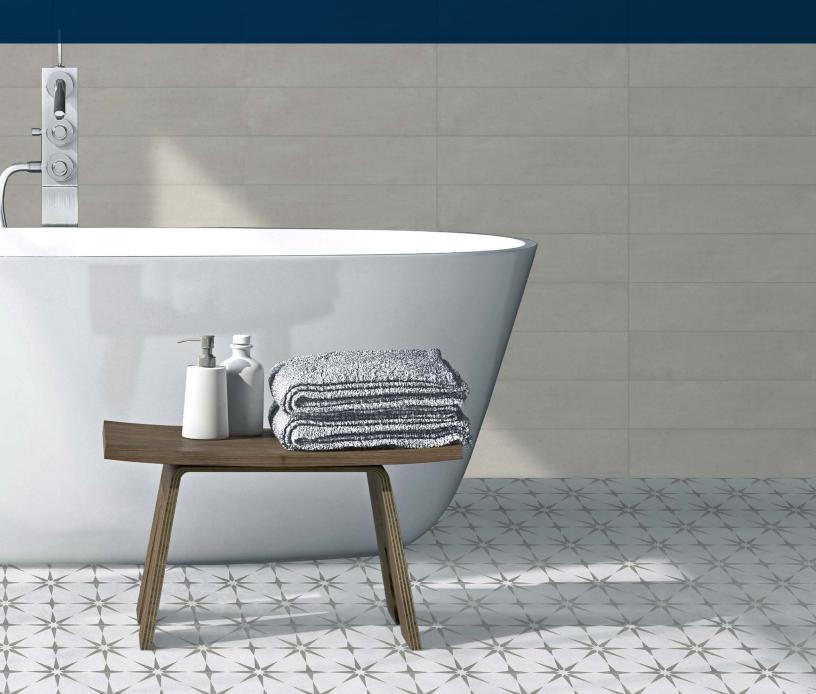

#### **BONE** 7.5 x 30 cm (3" x 12") Matte UD.CT.BON.0312.MT

CREAM 7.5 x 30 cm (3" x 12") Matte UD.CT.CRM.0312.MT

LIGHT GREY 7.5 x 30 cm (3" x 12") Matte UD.CT.LGR.0312.MT

**ANTHRACITE** 7.5 x 30 cm (3" x 12") Matte UD.CT.ATR.0312.MT A beautiful collection of wall tiles in five contemporary colors. The slightly undulated finish surrounded by a thin border gives this tile the 3D effect.

### **Examples of Recommended Applications**

Commercial Indoor